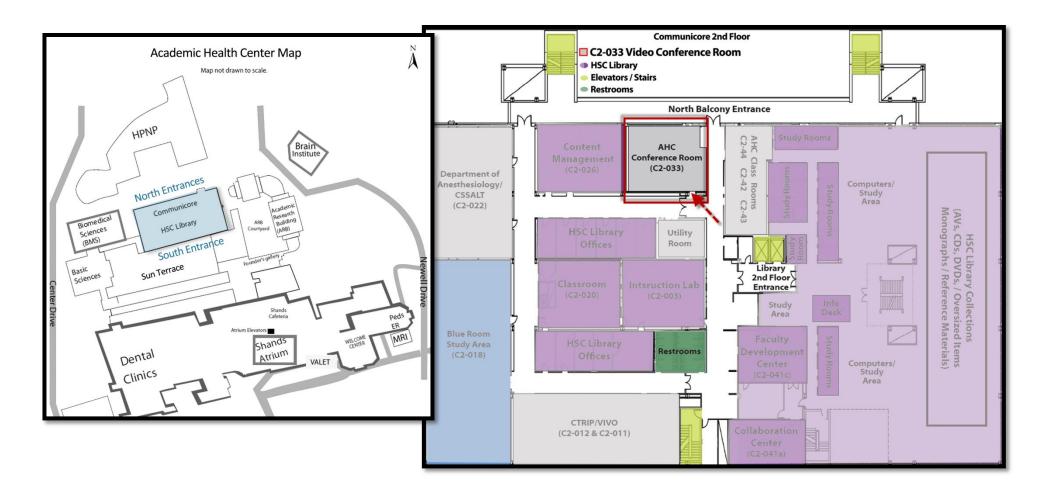

## **Directions to Communicore Video Conference Room C2-033**

## If you come through the back of the Health Science Center (North Entrances):

- From the North side, enter the Communicore Building on the ground floor.
- Take the elevators to the second floor.
- Exit to the right and turn right into the corridor.
- Room C2-033 and is the first door on the left just past the HSC Library Teaching Laboratory.

## If you come through the Sun Terrace (South Entrance):

- From the South side, enter the Communicore Building on the first floor between Starbuck's & Panda Express.
- Take the elevators outside of the HSC Library entrance to the second floor.
- Exit to the right and turn right into the corridor.
- Room C2-033 and is the first door on the left just past the HSC Library Teaching Laboratory.